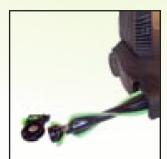

A mechanical clutch protects the drive belt from breaking if the brush gets jammed.