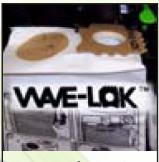

Patent-pending WAVE-LOK ensures secure bag installation every time. WAVE-LOK ensures easy bag removal, even if overfilled.

Chevron-style brush is built for tough commercial use, and is easily removed for replacement.