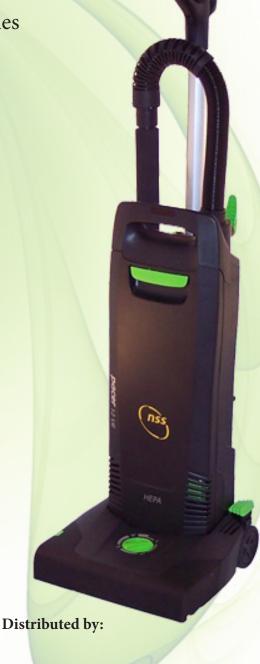

## PACER 12 UE THE ULTIMATE VACUUM

- Lightweight and durable single motor upright with a 12" cleaning path. Impact resistant polypropylene body.
- Powerful 1.7 HP 2-stage vacuum motor draws 92 inches of water lift and 100 CFM of air flow.
- Loaded with features: Crevice tool, round brush tool, spare bag storage compartment, bag full indicator light, and adhesive bag seal for dust free disposal.
- Tool-less maintainance: Quick change cord, brush replacement and clog removal if needed.
- Three stage filtration system with HEPA performance. 99.97% efficient at 0.3 microns.
- Fully compliant with LEED requirements. CRI "Gold" rated. Quiet operation at only 67 dBA.
- 2 year warranty, belt included.